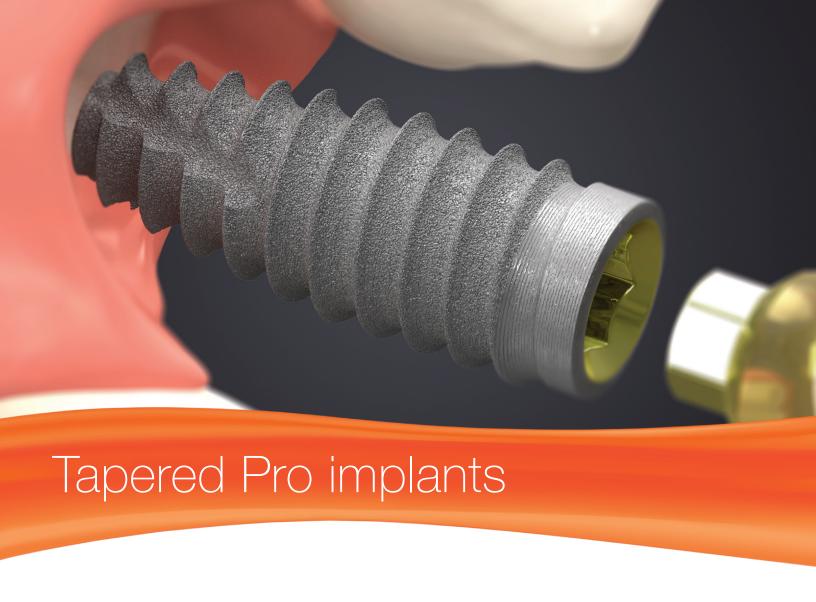

## predictable, immediate results

Immediate implant treatment requires predictability. Tapered Pro implants have been developed based on over 10 years of tapered implant success. The unique design elements provide a predictable solution for immediate treatment.

## design features include:

- tapered body and aggressive threads provide primary stability
- end cutting, self-tapping thread design for controlled implant placement in challenging sites
- unique Laser-Lok microchannels create connective tissue attachment and retain crestal bone, allowing better control of esthetic outcomes
- reduced collar diameter preserves vital bone