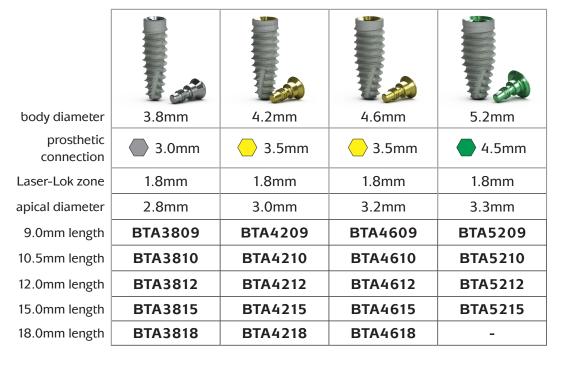

## specifications

BioHorizons® and Laser-Lok® are registered trademarks of BioHorizons. Not all products are available in all countries. ©BioHorizons. All Rights Reserved. \*Mount-free Tapered Internal, Tapered Pro, Tapered Plus, Tapered 3.0, Tapered Tissue Level implants. 5.2 and 5.8mm implant instruments sold separately.