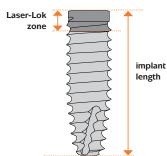

## predictable, immediate results

Immediate implant treatment requires predictability. Tapered Pro implants have been developed based on over 10 years of tapered implant success. The unique design elements provide a predictable solution for immediate treatment.

## design features include:

- tapered body and aggressive threads provide primary stability
- end cutting, self-tapping thread design for controlled implant placement in challenging sites
- unique Laser-Lok microchannels create connective tissue attachment and retain crestal bone, allowing better control of esthetic outcomes
- reduced collar diameter preserves vital bone