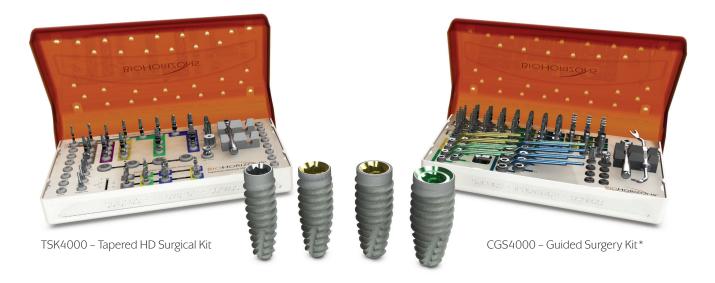

## Tapered Pro implants & instruments

BioHorizons Tapered Pro implants can be placed with the existing freehand and guided surgery kits. The surgical kits include the instrumentation required for Tapered Pro, Tapered Plus, Tapered Internal and Tapered Tissue Level implants.